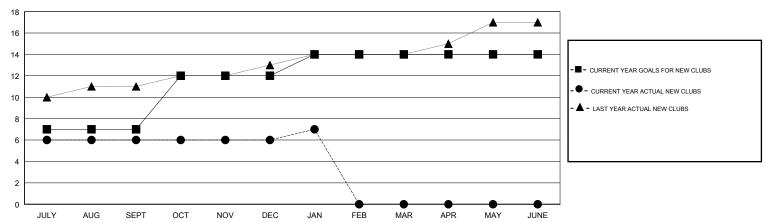

### GOALS AND ACTUAL NEW CLUBS CUMULATIVE

| DROPPED CLUBS: 11  DROPPED MEMBERS |     | 46 CLUBS OF 115 ADDED 1 OR MORE<br>NEW MEMBERS | GENDER DISTRIBUTION  MALE 2,662 (74.61%)  FEMALE 906 (25.39%)  Women Percentage Fiscal Year Goal: 26% |       |  |
|------------------------------------|-----|------------------------------------------------|-------------------------------------------------------------------------------------------------------|-------|--|
| DECEASED                           | 13  | CLICK HERE FOR CUMULATIVE                      | TOTAL FAMILY UNIT MEMBERS                                                                             | 2,321 |  |
| CLUB CANCELLED                     | 269 | MEMBERSHIP DATA                                |                                                                                                       | 4 444 |  |
| OTHER                              | 372 |                                                | FAMILY MEMBERS PAYING HALF DUES                                                                       | 1,441 |  |
| TOTAL                              | 654 |                                                |                                                                                                       |       |  |